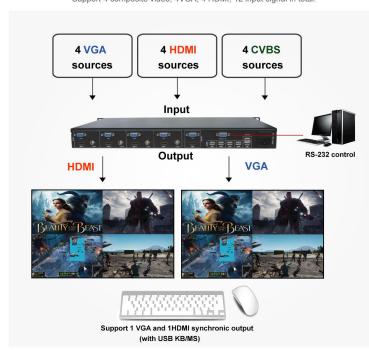

# **Diagram**

#### Diagram

Support 4 composite video, 4VGA, 4 HDMI, 12 input signal in total.