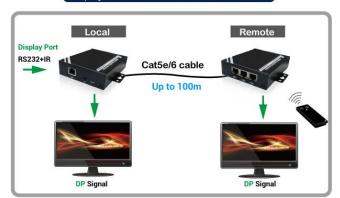

#### **Made in Taiwan**

The DD1000TR is the latest high performance, cost-effective Displayport Daisy-Chainable Extender over CAT.5e/6 extended up to 100m between. supports Full HD 1080p, 1920x1080, video and daisy-chainable with high flexibility of expansion as consecutive linking for each additional 100m as many as you want. Without going through the converter, It can mixed complex a variety of interfaces output: DP turn VGA,DP turn HDMI, Applications etc.

#### Features Diagram

- Extends the Displayport signal by Cat.5e/6 up to
- Supports high resolution Full HD 1080p, 1920 x 1080@60Hz..
- Cascaded-chainable remote receiver up to 10 layers...
- Supports RS-232 (Serial)
- IR (Infrared remote) enabled.
- Supports Local Displayport monitoring & Audio output ports.
- Each receiver (remote) links cascade-chainable 2 receivers.
- Bracket mountable.
- No software or driver required.
- Hot plug & play supported.
- Made in Taiwan.

#### Display Port/RS232/IR Extend over Cat5e/6