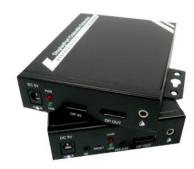

# **Display Port Extender**

MODEL: DD1000TR

Display Pore Extender 100m

#### **Made in Taiwan**

The DD1000TR is the latest high performance, cost-effective Displayport Daisy-Chainable Extender over CAT.5e/6 extended up to 100m between. supports Full HD 1080p, 1920x1080, video and daisy-chainable with high flexibility of expansion as consecutive linking for each additional 100m as many as you want. Without going through the converter, It can mixed complex a variety of interfaces output: DP turn VGA,DP turn HDMI, Applications etc.

#### Accessories:

- 2 X IR Cable
- 2 X RS232 Cable
- 1 X Audio Cable
- 2 X DC 5V

QQ:1029647723