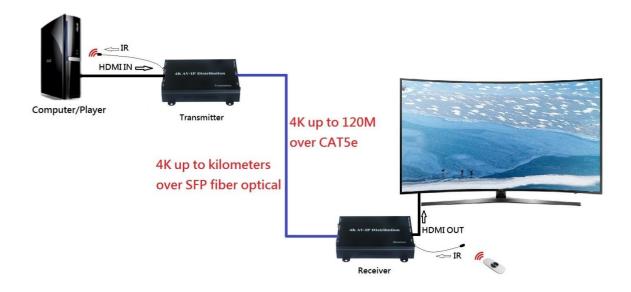

## **Products Description**

The HD2000K 4K AV-IP Distribution is composed of Transmitter and Receiver to extend and distribute the 4K 30Hz HDMI with IR control signals over Gigabit Ethernet, not only support RJ45 connector but also SFP optical module, so you can send a 4K source to multiple displays without the limitation on quantity and distance. The HD2000K is

- Transmitter HD2000K-T:

- Receiver HD2000-R:

- One-to-one Direct Connection:

- One-to-many over the Gigabit Ethernet Switch: