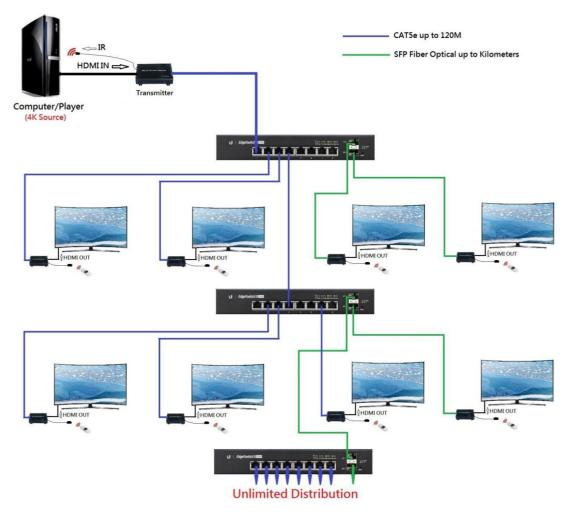

## **Products Description**

The HD2000K 4K AV-IP Distribution is composed of Transmitter and Receiver to extend and distribute the 4K 30Hz HDMI with IR control signals over Gigabit Ethernet, not only support RJ45 connector but also SFP optical module, so you can send a 4K source to multiple displays without the limitation on quantity and distance. The HD2000K is

absolutely the first choice when the installers want to set up a one-to-one or one-to-many digital signage, it's amazing to have the ability connecting displays as many as you want and supporting distance as long as you need.

- Transmitter HD2000K-T:

- Receiver HD2000-R:

- One-to-one Direct Connection:

- One-to-many over the Gigabit Ethernet Switch: