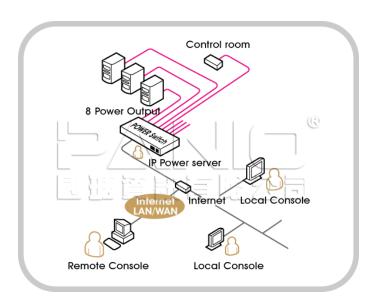

Features Diagram

- Built-in web server, manager can real time to monitoring the current consumption of the power strip.
- Build-in true RMS current meter.
- Setup easily, meter can read the IP address directly.
- Homepage support SSL.
- Provide audible alarm when the power consumption over the threshold of warning and overload.
- Send the email and traps when the power consumption exceed the trigger value of warning or overload to the PDU.
- Provide utility, it can monitor a large mount of PDU at the same time.
- Support the SNMP and provide MIB for the PDU to be monitored by NMS.
- Provide per outlet power protection by the circuit breaker.
- Real time to control outlets of PDU.
- Indicate outlets status with LED.
- Support power on sequence.
- Option accessory can support temperature and humidity detection.