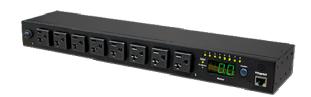

## **IP POWER**

MODEL : **PS1158** 

8-Port Power Distribution Unit-115V

**Made in Taiwan** 

The PDU is an Internet ready device designed and is equipped with an intelligent currentmeter (True RMS) that will indicate the total power consumption of a power strip. The PDU offers an easy set up and user-friendly communication software. This software provides the function that assistant manager to remotely monitor the multiple PDU power consumption to realize the total current power consumption and utilization for the enterprises.