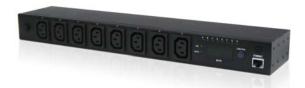

## **IP POWER**

MODEL : **PS2308** 

8-Port Power Distribution Unit-230V

**Made in Taiwan** 

The PDU is an Internet ready device designed and is equipped with an intelligent currentmeter (True RMS) that will indicate the total power consumption of a power strip. The PDU offers an easy set up and user-friendly communication software. This software provides the function that assistant manager to remotely monitor the multiple PDU power consumption to realize the total current power consumption and utilization for the enterprises.

Features Diagram

- Built-in web server, manager can real time to monitoring the current consumption of the power strip.
- Build-in true RMS current meter.
- Setup easily, meter can read the IP address directly.
- Homepage support SSL.
- Provide audible alarm when the power consumption over the threshold of warning and overload.
- Send the email and traps when the power consumption exceed the trigger value of warning or overload to the PDU.
- Provide utility, it can monitor a large mount of PDU at the same time.
- Support the SNMP and provide MIB for the PDU to be monitored by NMS.
- Provide per outlet power protection by the circuit breaker.
- Real time to control outlets of PDU.
- Indicate outlets status with LED.
- Support power on sequence.
- Option accessory can support temperature and humidity detection.