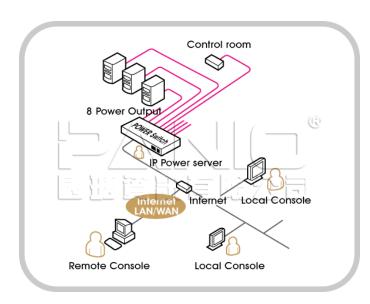

## **IP POWER**

MODEL : **PS2308** 

8-Port Power Distribution Unit-230V

**Made in Taiwan** 

The PDU is an Internet ready device designed and is equipped with an intelligent currentmeter (True RMS) that will indicate the total power consumption of a power strip. The PDU offers an easy set up and user-friendly communication software. This software provides the function that assistant manager to remotely monitor the multiple PDU power consumption to realize the total current power consumption and utilization for the enterprises.

Features Diagram

- Built-in web server, manager can real time to monitoring the current consumption of the power strip.
- Build-in true RMS current meter.
- Setup easily, meter can read the IP address directly.
- Homepage support SSL.
- Provide audible alarm when the power consumption over the threshold of warning and overload.
- Send the email and traps when the power consumption exceed the trigger value of warning or overload to the PDU.
- Provide utility, it can monitor a large mount of PDU at the same time.
- Support the SNMP and provide MIB for the PDU to be monitored by NMS.
- Provide per outlet power protection by the circuit breaker.
- Real time to control outlets of PDU.
- Indicate outlets status with LED.
- Support power on sequence.
- Option accessory can support temperature and humidity detection.