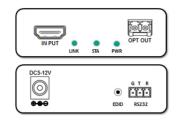

er 4K 30Hz.                                                                                                           |
| HDMI Cable<br>length     | It can be connected to a 28AWG HDMI2.0 cable<br>up to 5 meters long. If it is beyond this length<br>that recommends using extender. |
| Power Supply             | DC 12V 1A                                                                                                                           |
| Dimensions               | 94×72×26mm (LxWxH) Tx/Rx                                                                                                            |
| Item Weight              | 300g Tx/Rx                                                                                                                          |

## **Panel introduction**





## Package contents

1 X CH4100F-T 1 X CH4100F-R

- 1 X 12V 1A
- 1 X User manual