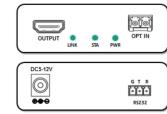

4K 30Hz.                                                                                                           |
| HDMI Cable<br>length     | It can be connected to a 28AWG HDMI2.0 cable<br>up to 5 meters long. If it is beyond this length<br>that recommends using extender. |
| Power Supply             | DC 12V 1A                                                                                                                           |
| Dimensions               | 94×72×26mm (LxWxH) Tx/Rx                                                                                                            |
| Item Weight              | 300g Tx/Rx                                                                                                                          |

## **Panel introduction**





## Package contents

1 X CH4100F-T 1 X CH4100F-R

- 1 X 12V 1A
- 1 X User manual