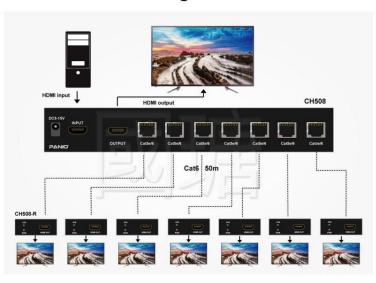

## 1 in 8 out HDMI Splitter + Extender All-in-one Machine

Model:CH508

#### **Features**

- Support 1 x HDMI input.
- Supports 1 x HDMI near-end output.
- Supports 7 x RJ-45 Ethernet ports for remote output.
- Extend the HDMI signal by 50 meters through the network cable. (Transmit the signal to the receiver CH508-R through the 8-core network cable)
- Support resolution 1080P @60Hz.
- Extend the original remote control of the signal source to remote use, such as the remote control attached to the TV set-top box, etc.
- Built-in 13 EDID functions.
- Pure hardware design, plug and play, no need to install additional software.
- Built-in ESD electrostatic protection circuit to protect the safety of all-in-one equipment in an all-round way.

## Diagram

#### Diagram



### **Specification**

| Model Name            | CH508                                                                                                                          |
|-----------------------|--------------------------------------------------------------------------------------------------------------------------------|
| Transmitter           | 1 x HDMI input, 1 x HDMI output, 1 x IR output, 7 x RJ45                                                                       |
| Receiver              | 1 x HDMI output, 1 x IR input, 1 x RJ45                                                                                        |
| Transmission wire     | Cat5e or cat6 cable/ 24AWG/ Solid                                                                                              |