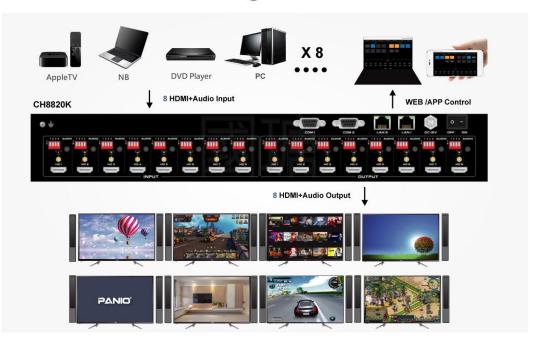

### 8x8 4K 60Hz HDMI 2.0 Matrix Switch

Model:CH8820K

#### **Features**

- 8x8 HDMI 2.0 Matrix Switcher: The Cornerstone of Your Audio and Video Setup.
- Support 4K @60Hz resolution, and YUV4:4:4, 18G, HDR10, HLG, Dolby vision.
- 8-Input HDMI Matrix with Independent EDID for Versatile Display Solutions.
- Advanced HDMI Output with External Audio Embedding Support.
- HDMI Audio De-embedder with 3.5mm Jack: Separate and Output Audio from HDMI
- 1U Rack Installation with Premium LED Display: Advanced Front Panel Design for Optimal Performance and Control.
- Multifunctional Control Solution: Button, Remote Control, RS-232, Web GUI, APP Support.
- Effortless HDMI Management: Buttons with LED Status Display for Easy Input/Output Monitoring.

# **Diagram**





## **Specification**

| Model Name                        | CH8820K                                                                                                                                                                                                         |
|-----------------------------------|-----------------------------------------------------------------------------------------------------------------------------------------------------------------------------------------------------------------|
| Input port                        | 8 x HDMI, 8 x 3.5mm                                                                                                                                                                                             |
| Output port