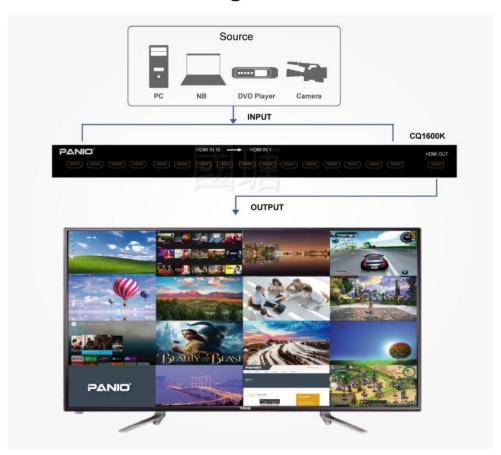

### Professional 4K 60Hz HDMI 16-Port Multi-Viewer Switcher

Model:CQ1600K B

#### **Features**

- 16-Port HDMI Input and 1-Port HDMI Output Connectivity.
- Versatile Input Resolutions: Supports 1080P, 720P, 1080i, 1024x768, 1360x768, and More for Superior Audiovisual Experience
- Advanced Video Output Capabilities: Support 1080P @60HZ, 2560x1600 @60HZ, 2560x1440 @60HZ, 3840x2160 @30HZ, 3840x2160 @60HZ
- Support HDMI2.0, HDCP2.2.
- Individual Audio Source Selection for Each Window in Split Mode.
- Zero Latency Switching! Seamless Display of Different Signals at Same Resolution in Full-Screen
  Mode
- Flexible Presentation Options: 16/8/4/2 Split Screens, 4 Large + 12 Small, 2 Large + 6 Small, and Full Screen.
- Intuitive Control: Panel Buttons and Remote for Flexible User Experience.
- Crystal Clear 4K Detail Even in Multi-Screen Splitting Scenarios.

#### **Specification**

| Input                                  | 16 × HDMI                                                                                                                                                                                           |
|----------------------------------------|-----------------------------------------------------------------------------------------------------------------------------------------------------------------------------------------------------|
| Output                                 | 1 x HDMI                                                                                                                                                                                            |
| Input resolution                       | Support 1080P, 720P, 1080i, 1024 x 768, 1360 x 768, etc.                                                                                                                                            |
| Output resolution                      | Support 1080P 60HZ, 2560 x 1600 60HZ, 2560 x 1440 60HZ, 3840 x 2160 30HZ, 3840 x 2160 60HZ.                                                                                                         |
| Presentation mode                      | 16 split screen/ 9 split screen/ 8 split screen/ 4 split screen/ 2 split top and bottom screen/ 2 split left and right screen/ 4 large 12 small screen/ 2 large 6 small screen/ full screen screen. |
| The video transmission distance (Max.) | Optimal HDMI Cable Lengths: Input and Output Total Should Not Exceed 10 Meters.                                                                                                                     |
| Control method                         | Remote control, button                                                                                                                                                                              |
| Power                                  | DC 12V 2A                                                                                                                                                                                           |
| Dimensions                             | 460 x 150 x 40mm (LxWxH)                                                                                                                                                                            |
| Weight                                 | 1.7Kg                                                                                                                                                                                               |

## **Diagram**