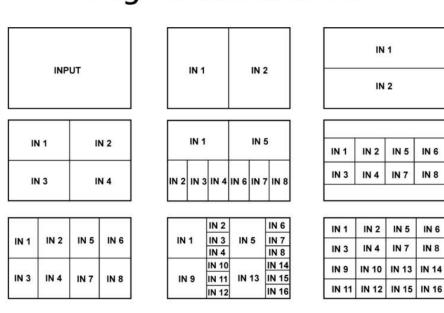

|
| Power                                  | DC 12V 2A                                                                                                                                                                                           |
| Dimensions                             | 460 x 150 x 40mm (LxWxH)                                                                                                                                                                            |
| Weight                                 | 1.7Kg                                                                                                                                                                                               |



## **Diagram**



# **Segmentation Mode**