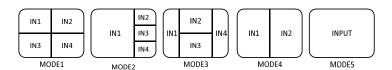

# **DETAIL DESCRIPTION OF DISPLAY MODE:**

The product provides 5 multi-viewer display modes as below Mode1  $\sim$  5. **MODE1:** The four HDMI input sources are displayed in 2x2 on one screen. **MODE2:** The four HDMI input sources are displayed with one bigger and three smaller windows onone screen.

**MODE3:** The four HDMI input sources are displayed H-spilt on one screen. **MODE4:** The two HDMI input sources are displayed in 2x1 on one screen. **MODE5:** This is the full screen mode, press IN1 ~ IN4 button will select the corresponding channeland displayed in full screen as a seamless switcher.