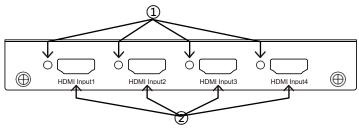

# **Back Panel:**

- 1: IN1,2,3,4 LED: These blue LED illuminates when the device is connected with the sources.
- 2: HDMI Input1.2.3.4: These HDMI Inputs are where you connect the HDMI source output from DVD,PS3,Set-top Box and Note Book.