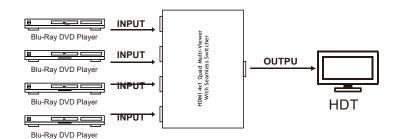

# **CONNECTION AND OPERATION:**

- 1. Connect the signal sources such as Blu-Ray Player, Play Station 3, audio/video receiver, satellite receivers and computers equipped with HDMI output interfaces with a short high-speed HDMI cable to the HDMI Switcher inputs.
- Connect the HDMI output of the HDMI Switcher to a high-definition display device such as HD-LCD, HD-DLP and HD projectors with HDMI input interfaces with a HDMI cable to HDMI Switcher output.
- The Switcher is powered by an external power supply which is included.Connect power first to the source, then to the Switcher and then to HD TV or projector.
- 4. The input source can be controlled from the display. The switcher have a capability of being controlled via Front push button, Remote control or RS232 Control

# **CONNECTION DIAGRAM:**

2