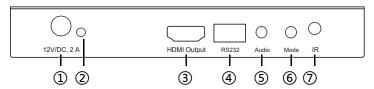

#### Front Panel:

- 1: 12V/DC: Plug the 12V DC power supply into the unit and connect the adaptor to AC wall outlet.
- POWER LED: This blue LED illuminates when the device is connected with power supply.
- 3: HDMI OUTPUT: The HDMI is where you connect the HDTV or monitor with HDMIcable for input source display.
- 4: RS232: Connect the RS232 port to the PC or notebook by RS232 Cable.
- 5: Audio BUTTON: Press this button to select the audio from the input sources.
- 6: MODE BUTTON: Press this button to select the multi-view display mode.
- 7: IR :Remote control receiver window.