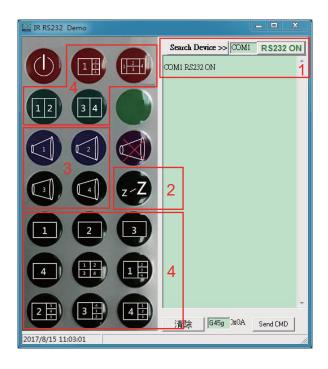

5

- 1. Select PC connect COM port  $\,^{,}$  to make sure your PC's COM port is the same as the software's COM port(default COM6).If not, please revise the COM port in the software.Then double click to connect or disconnect PC and multi-viewer.
- 2. Select the HDMI output resolution.
- 3. Select the audio from the input sources
- 4. Select the output mode, see the detail description of display mode.

#### Installation

The PC controller is green software. Just use a cable to connect the PC via RS232 port and copy "CQ4120 Quad multi-viewer.exe" to PC to complete installation.

#### **Preparation**

- 1. Connect PC and multi-viewer by RS232 cable (headers of both sides of cable should be FEMALE)
- 2. Power-up multi-viewer
- 3. Double click CQ4120 Quad multi-viewer.exe icon to run it, thensee the following picture.