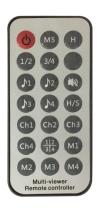

#### REMOTE CONTROL:

ON/OFF: Power on/off switch.

**Mode select button**(M1-M5,H,1/2,3/4,Ch1-Ch4, ½): Press these buttons,the quad multi-viewer will select the Corresponding mode, see the detail description of display mode.

Blank button: None function.

Audio Select button(\$1- \$4): Press these buttons

to select the audio from the input sources

Mute button: Turn off Sound

**H/S Resolution button**:upscale 720P signal into 1080P ordownscale 1080P signal into 720P.