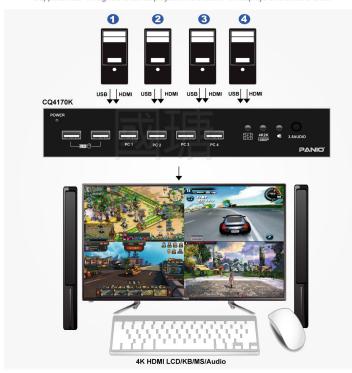

# **Diagram**

### **Diagram**

4 in 1 out 4K HDMI+keyboard and mouse switch
Supports four 4K signals to be displayed on the same 4K displays at the same time.