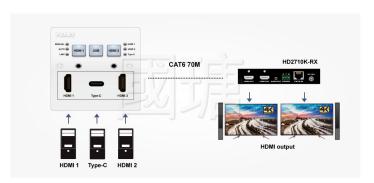

### Diagram

#### with Extender

Built-in programmable controller, capable of storing 10 sets of RS-232 commands.