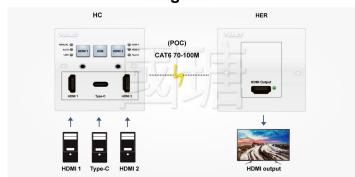

### Diagram

# Wall Plate 4K HDBaseT Video Extender with programmable controller

Model:HC

#### **Features**

- Transmits HDMI/ Type-C+IR signals using HDBaseT technology.
- HC-A: Up to 100 meters at resolution 1080P 60Hz, up to 70 meters at resolution 4K 30Hz.
- HC-B: Up to 70 meters at resolution 1080P 60Hz, up to 35 meters at resolution 4K 30Hz.
- The panel is beautifully designed, and all the connecting wires are hidden behind the panel.
- Built-in programmable controller, capable of storing 10 sets of RS-232 commands.
- Built-in automatic EQ adjustment for optimal signal clarity.
- Auto-detection function allows the system to automatically select the latest video source.
- Support bidirectional IR transmission.
- Comply with HDMI1.4b, HDCP standard.
- Optional TV receivers can play and display at a distance.
- Support POC unilateral power supply function.
- It can be directly connected to the GMS series matrix switcher, no need to purchase an additional receiver.