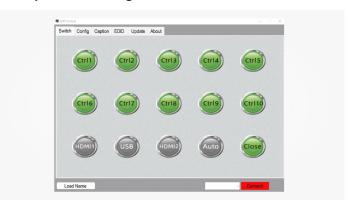

#### with Extender

Built-in programmable controller, capable of storing 10 sets of RS-232 commands.