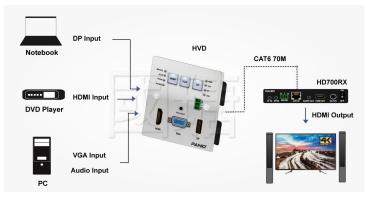

#### With Extender

#### **Features**

- Through the network cable can disperse and extend the 4K HDMI VGA+3.5mm DP picture to the remote TV receiving end for display.
- Resolution 1080P 60Hz can reach up to 70 meters, and resolution 4K 30Hz can reach up to 35 meters.
- The panel is beautifully designed, and all the connecting wires are hidden behind the panel.
- Support panel key switch and RS-232 control.
- Pure hardware design, plug and play, no need to install additional software.
- The picture quality is clear, without the problem of mosaic compression.
- Comply with HDMI1.4b, HDCP standard.
- Optional TV receivers can play and display at a distance.
- Support POC unilateral power supply function.
- It can be directly connected to the GMS series matrix switcher, no need to purchase an additional receiver.