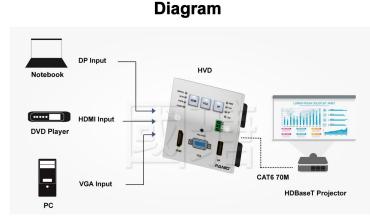

## Diagram

#### **Features**

- Through the network cable can disperse and extend the 4K HDMI VGA+3.5mm DP picture to the remote TV receiving end for display.
- Resolution 1080P 60Hz can reach up to 70 meters, and resolution 4K 30Hz can reach up to 35 meters.
- The panel is beautifully designed, and all the connecting wires are hidden behind the panel.
- Support panel key switch and RS-232 control.
- Pure hardware design, plug and play, no need to install additional software.
- The picture quality is clear, without the problem of mosaic compression.
- Comply with HDMI1.4b, HDCP standard.
- Optional TV receivers can play and display at a distance.
- Support POC unilateral power supply function.
- It can be directly connected to the GMS series matrix switcher, no need to purchase an additional receiver.