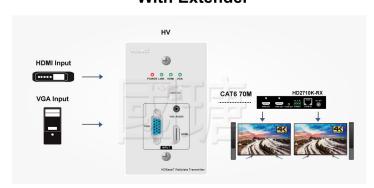

|
| Cable length             | Input and output can be connected with a max HDMI cable                                                                             |
| Power supply             | DC12V 1.5A                                                                                                                          |
| Dimensions               | 86 x 86 x 38mm (LxWxH)                                                                                                              |
| Item Weight              | 180g                                                                                                                                |

## **Diagram**



### With Projector



#### With Extender



# Package contents

- 1 X HV transmitter
- 1 X 12V 1.5A adapter
- 1 X User manual