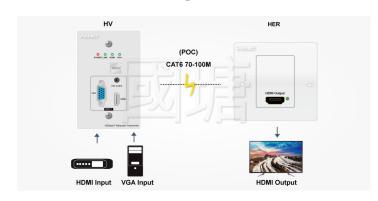

2Gbps                                                                                                                            |
| Cable length             | Input and output can be connected with a max HDMI cable                                                                             |
| Power supply             | DC12V 1.5A                                                                                                                          |
| Dimensions               | 86 x 86 x 38mm (LxWxH)                                                                                                              |
| Item Weight              | 180g                                                                                                                                |

## **Diagram**



### With Projector



#### With Extender



# Package contents

- 1 X HV transmitter
- 1 X 12V 1.5A adapter
- 1 X User manual