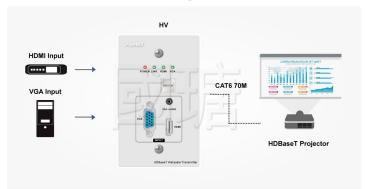

|
| Cable length             | Input and output can be connected with a max HDMI cable                                                                             |
| Power supply             | DC12V 1.5A                                                                                                                          |
| Dimensions               | 86 x 86 x 38mm (LxWxH)                                                                                                              |
| Item Weight              | 180g                                                                                                                                |

## **Diagram**



### With Projector



#### With Extender



# Package contents

- 1 X HV transmitter
- 1 X 12V 1.5A adapter
- 1 X User manual